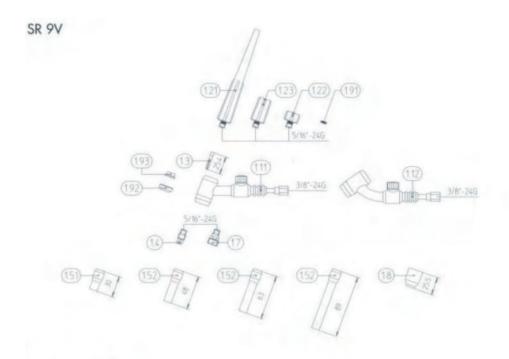

#### // Antorchas

| 705.0114 | SR-9 V 4 MTS.                 |
|----------|-------------------------------|
| 705.0115 | SR-9 V 8 MTS.                 |
| 999.9003 | SR-9 FLEXIBLE VALVULA 4 MTS.  |
| 999.9006 | SR-9 FLEXIBLE VALVULA 8 MTS.  |
| 705.0161 | SR-17 V DE 4 MTS.             |
| 705.0162 | SR-17 V DE 8 MTS.             |
| 703.0056 | SR-17 FLEXIBLE VALVULA 4 MTS. |
| 703.0057 | SR-17 FLEXIBLE VALVULA 8 MTS. |
| 705.0332 | SR-26 V 4 MTS.                |
| 705.0333 | SR-26 V 8 MTS.                |
|          |                               |

| Posición | Referencia | Descripción                            |
|----------|------------|----------------------------------------|
| 1.11     | 705.0007   | CUELLO SR-9 V                          |
| 1.12     | 705.0038   | CUELLO SR-17 V                         |
| 1.13     | 703.0010   | CUELLO SR-17 V FLEXIBLE                |
| 1.14     | 705.0091   | CUELLO SR 26 V                         |
| 1.21     | 701.0247   | TAPON LARGO SR-9 / SR-20               |
| 1.22     | 712.1051   | TAPON LARGO SR-17 / SR-26              |
| 1.22     | 701.0240   | TAPON CORTO SR-9 / SR-20               |
| 1.23     | 701.0244   | TAPON MEDIANO SR-9 / SR-20             |
| 1.24     | 712.1053   | TAPON CORTO SR-17 / SR-26              |
| 1.91     | 165.0028   | ANILLO TORICO SR-9/SR-20               |
| 1.92     | 165.0031   | ANILLO TORICO TAPON SR-17 / SR-26      |
| 1.92     | 702.0055   | AISLANTE DELANT. CABEZAL SR-9/20       |
| 1.94     | 703.0012   | AISLANTE DELANT. CABEZAL SR-17 / SR-26 |
| 1.93     | 705.0067   | AISLANTE TRASERO CABEZAL SR-9          |
| 1.96     | 703.0011   | AISLANTE TRASERO CABEZAL SR-17 / SR-26 |
| 1.3      | 701.0250   | PORTATUNGSTENOS SR-9/20 1,0 Ø          |
|          | 701.0254   | PORTATUNGSTENOS SR-9/20 1,2 Ø          |
|          | 701.0251   | PORTATUNGSTENOS SR-9/20 1,6 Ø          |
| 1.32     | 702.0006   | PORTATUNGSTENOS SR-17/18/26 Ø 1        |
|          | 702,0007   | PORTATUNGSTENOS SR-17/18/26 Ø 1,2      |
|          | 702.0008   | PORTATUNGSTENOS SR-17/18/26 Ø 1,6      |
|          | 702.0012   | PORTATUNGSTENOS SR-17/18/26 Ø 2,0      |
|          | 702.0009   | PORTATUNGSTENOS SR-17/18/26 Ø 2,4      |
|          | 702.0010   | PORTATUNGSTENOS SR-17/18/26 Ø 3,2      |
|          | 702.0011   | PORTATUNGSTENOS SR-17/18/26 Ø 4,0      |
| 1.4      | 701.0275   | PORTATOBERAS DIF. SR-9/20 Ø 1,0        |

// Aire - SR 9V - SR 17V - SR 26V

|      | 701.0279 | PORTATOBERAS DIF. SR-9/20 1,2 Ø             |
|------|----------|---------------------------------------------|
|      | 701.0276 | PORTATOBERAS DIF. SR-9/20 1,6 Ø             |
| 1.42 | 701.0190 | PORTATOBERAS DIF. SR-17/18/26 1,0 Ø         |
|      | 701.0191 | PORTATOBERAS DIF. SR-17/18/26 1,6 Ø         |
|      | 701.0196 | PORTATOBERAS DIF. SR-17/18/26 2,4 Ø         |
| 1.51 | 701.0281 | TOB. CERAM. GR-4 SR-9/20 13N08              |
|      | 701.0282 | TOB, CERAM, GR-5 SR-9/20 13N09              |
|      | 701.0283 | TOB. CERAM. GR-6 SR-9/20 13N10              |
|      | 701.0284 | TOB. CERAM. GR-7 SR-9/20 13N11              |
|      | 701.0285 | TOB, CERAM, GR-8 SR-9/20 13N12              |
|      | 701.0286 | TOB. CERAM. GR-10 SR-9/20 13N13             |
| 1.52 | 701.0289 | TOB. CERAM. GR-4 LARGA 48 M/M SR-9/20       |
|      | 701.0290 | TOB. CERAM. GR-5 LARGA 48 M/M SR-9/20       |
|      | 701.0291 | TOB. CERAM. GR-6 LARGA 48 M/M SR-9/20       |
|      | 701.0293 | TOB. CERAM. GR-4 LARGA 63 M/M SR-9/20       |
|      | 701.0294 | TOB. CERAM. GR-5 LARGA 63 M/M SR-9/20       |
|      | 701.0296 | TOB. CERAM. GR-4 89 M/M SR-9/20 796N79      |
| 1.53 | 701.0107 | TOB. CERAM. GR-4 SR-17/18/26 10N50          |
|      | 701.0108 | TOB. CERAM. GR-5 SR-17/18/26 10N49          |
|      | 701.0109 | TOB. CERAM. GR-6 SR-17/18/26 10N48          |
|      | 701.0110 | TOB. CERAM. GR-7 SR-17/18/26 10N47          |
|      | 701.0111 | TOB. CERAM. GR-8 SR-17/18/26 10N46          |
|      | 701.0113 | TOB. CERAM. GR-10 SR-17/18/26 10N45         |
|      | 701.0114 | TOB. CERAM. GR-12 SR-17/18/26 10N44         |
| 1.54 | 701.0124 | TOB. METALICA SR-17/18/26 GR-5 47 mm        |
|      | 701.0126 | TOB. METALICA SR-17/18/26 GR-6 47 mm        |
|      | 701.0118 | TOB. METALICA SR-17/18/26 GR-7 47 mm        |
|      | 701.0120 | TOB. METALICA SR-17/18/26 GR-8 47 mm        |
|      | 701.0122 | TOB. METALICA SR-17/18/26 GR-10 47 mm       |
| 1.55 | 701.0129 | TOB. METALICA PUNTOS SR-17/18/26            |
| 1.56 | 701.0115 | TOB. CERAM. LARGA. GR-5 SR-17/18/26 10N49L  |
|      | 701.0116 | TOB. CERAM. LARGA. GR-6 SR-17/18/26 10N48L  |
|      | 701.0117 | TOB. CERAM. LARGA. GR-7 SR-17/18 /26 10N48L |
| 1.61 | 701.0130 | AISLANTE BLANCO                             |
| 1.62 | 701.0199 | AISLANTE GASLENS POS.1,62                   |
| 1.7  | 701.0301 | GASLENS SR-9/20 1,0 Ø                       |
|      | 701.0313 | GASLENS SR-9/20 1,2 Ø                       |
|      | 701.0307 | GASLENS SR-9/20 1,6 Ø                       |
|      | 701.0309 | GASLENS SR-9/20 2,4 Ø                       |
|      | 701.0311 | GASLENS SR-9/20 3,2 Ø                       |
|      | 701.0011 |                                             |
| 1.72 | 701.0201 | GASLENS DE 1,0 SR 17/26 45V24               |