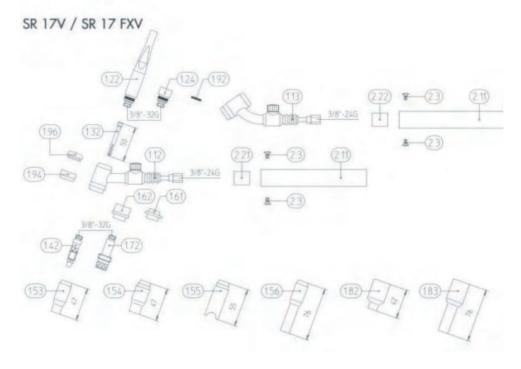

#### // Antorchas

| 705.0114 | SR-9 V 4 MTS.                 |
|----------|-------------------------------|
| 705.0115 | SR-9 V 8 MTS.                 |
| 999.9003 | SR-9 FLEXIBLE VALVULA 4 MTS.  |
| 999.9006 | SR-9 FLEXIBLE VALVULA 8 MTS.  |
| 705.0161 | SR-17 V DE 4 MTS.             |
| 705.0162 | SR-17 V DE 8 MTS.             |
| 703.0056 | SR-17 FLEXIBLE VALVULA 4 MTS. |
| 703.0057 | SR-17 FLEXIBLE VALVULA 8 MTS. |
| 705.0332 | SR-26 V 4 MTS.                |
| 705.0333 | SR-26 V 8 MTS.                |
|          |                               |

| Posición | Referencia | Descripción                            |
|----------|------------|----------------------------------------|
| 1.11     | 705.0007   | CUELLO SR-9 V                          |
| 1.12     | 705.0038   | CUELLO SR-17 V                         |
| 1.13     | 703.0010   | CUELLO SR-17 V FLEXIBLE                |
| 1.14     | 705.0091   | CUELLO SR 26 V                         |
| 1.21     | 701.0247   | TAPON LARGO SR-9 / SR-20               |
| 1.22     | 712.1051   | TAPON LARGO SR-17 / SR-26              |
| 1.22     | 701.0240   | TAPON CORTO SR-9 / SR-20               |
| 1.23     | 701.0244   | TAPON MEDIANO SR-9 / SR-20             |
| 1.24     | 712.1053   | TAPON CORTO SR-17 / SR-26              |
| 1.91     | 165.0028   | ANILLO TORICO SR-9/SR-20               |
| 1.92     | 165.0031   | ANILLO TORICO TAPON SR-17 / SR-26      |
| 1.92     | 702.0055   | AISLANTE DELANT. CABEZAL SR-9/20       |
| 1.94     | 703.0012   | AISLANTE DELANT. CABEZAL SR-17 / SR-26 |
| 1.93     | 705.0067   | AISLANTE TRASERO CABEZAL SR-9          |
| 1.96     | 703.0011   | AISLANTE TRASERO CABEZAL SR-17 / SR-26 |
| 1.3      | 701.0250   | PORTATUNGSTENOS SR-9/20 1,0 Ø          |
|          | 701.0254   | PORTATUNGSTENOS SR-9/20 1,2 Ø          |
|          | 701.0251   | PORTATUNGSTENOS SR-9/20 1,6 Ø          |
| 1.32     | 702.0006   | PORTATUNGSTENOS SR-17/18/26 Ø 1        |
|          | 702,0007   | PORTATUNGSTENOS SR-17/18/26 Ø 1,2      |
|          | 702.0008   | PORTATUNGSTENOS SR-17/18/26 Ø 1,6      |
|          | 702.0012   | PORTATUNGSTENOS SR-17/18/26 Ø 2,0      |
|          | 702.0009   | PORTATUNGSTENOS SR-17/18/26 Ø 2,4      |
|          | 702.0010   | PORTATUNGSTENOS SR-17/18/26 Ø 3,2      |
|          | 702.0011   | PORTATUNGSTENOS SR-17/18/26 Ø 4,0      |
| 1.4      | 701.0275   | PORTATOBERAS DIF. SR-9/20 Ø 1,0        |

// Aire - SR 9V - SR 17V - SR 26V

|      | 701.0279 | PORTATOBERAS DIF. SR-9/20 1,2 Ø             |
|------|----------|---------------------------------------------|
|      | 701.0276 | PORTATOBERAS DIF. SR-9/20 1,6 Ø             |
| 1.42 | 701.0190 | PORTATOBERAS DIF. SR-17/18/26 1,0 Ø         |
|      | 701.0191 | PORTATOBERAS DIF. SR-17/18/26 1,6 Ø         |
|      | 701.0196 | PORTATOBERAS DIF. SR-17/18/26 2,4 Ø         |
| 1.51 | 701.0281 | TOB. CERAM. GR-4 SR-9/20 13N08              |
|      | 701.0282 | TOB, CERAM, GR-5 SR-9/20 13N09              |
|      | 701.0283 | TOB. CERAM. GR-6 SR-9/20 13N10              |
|      | 701.0284 | TOB. CERAM. GR-7 SR-9/20 13N11              |
|      | 701.0285 | TOB, CERAM, GR-8 SR-9/20 13N12              |
|      | 701.0286 | TOB. CERAM. GR-10 SR-9/20 13N13             |
| 1.52 | 701.0289 | TOB. CERAM. GR-4 LARGA 48 M/M SR-9/20       |
|      | 701.0290 | TOB. CERAM. GR-5 LARGA 48 M/M SR-9/20       |
|      | 701.0291 | TOB. CERAM. GR-6 LARGA 48 M/M SR-9/20       |
|      | 701.0293 | TOB. CERAM. GR-4 LARGA 63 M/M SR-9/20       |
|      | 701.0294 | TOB. CERAM. GR-5 LARGA 63 M/M SR-9/20       |
|      | 701.0296 | TOB. CERAM. GR-4 89 M/M SR-9/20 796N79      |
| 1.53 | 701.0107 | TOB. CERAM. GR-4 SR-17/18/26 10N50          |
|      | 701.0108 | TOB. CERAM. GR-5 SR-17/18/26 10N49          |
|      | 701.0109 | TOB. CERAM. GR-6 SR-17/18/26 10N48          |
|      | 701.0110 | TOB. CERAM. GR-7 SR-17/18/26 10N47          |
|      | 701.0111 | TOB. CERAM. GR-8 SR-17/18/26 10N46          |
|      | 701.0113 | TOB. CERAM. GR-10 SR-17/18/26 10N45         |
|      | 701.0114 | TOB. CERAM. GR-12 SR-17/18/26 10N44         |
| 1.54 | 701.0124 | TOB. METALICA SR-17/18/26 GR-5 47 mm        |
|      | 701.0126 | TOB. METALICA SR-17/18/26 GR-6 47 mm        |
|      | 701.0118 | TOB. METALICA SR-17/18/26 GR-7 47 mm        |
|      | 701.0120 | TOB. METALICA SR-17/18/26 GR-8 47 mm        |
|      | 701.0122 | TOB. METALICA SR-17/18/26 GR-10 47 mm       |
| 1.55 | 701.0129 | TOB. METALICA PUNTOS SR-17/18/26            |
| 1.56 | 701.0115 | TOB. CERAM. LARGA. GR-5 SR-17/18/26 10N49L  |
|      | 701.0116 | TOB. CERAM. LARGA. GR-6 SR-17/18/26 10N48L  |
|      | 701.0117 | TOB. CERAM. LARGA. GR-7 SR-17/18 /26 10N48L |
| 1.61 | 701.0130 | AISLANTE BLANCO                             |
| 1.62 | 701.0199 | AISLANTE GASLENS POS.1,62                   |
| 1.7  | 701.0301 | GASLENS SR-9/20 1,0 Ø                       |
|      | 701.0313 | GASLENS SR-9/20 1,2 Ø                       |
|      | 701.0307 | GASLENS SR-9/20 1,6 Ø                       |
|      | 701.0309 | GASLENS SR-9/20 2,4 Ø                       |
|      | 701.0311 | GASLENS SR-9/20 3,2 Ø                       |
|      | 701.0011 |                                             |
| 1.72 | 701.0201 | GASLENS DE 1,0 SR 17/26 45V24               |