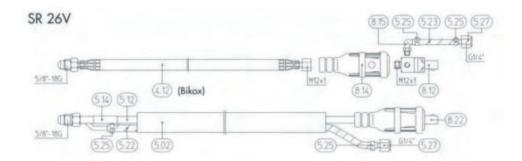

#### // Antorchas

| 705.0114 | SR-9 V 4 MTS.                 |
|----------|-------------------------------|
| 705.0115 | SR-9 V 8 MTS.                 |
| 999.9003 | SR-9 FLEXIBLE VALVULA 4 MTS.  |
| 999.9006 | SR-9 FLEXIBLE VALVULA 8 MTS.  |
| 705.0161 | SR-17 V DE 4 MTS.             |
| 705.0162 | SR-17 V DE 8 MTS.             |
| 703.0056 | SR-17 FLEXIBLE VALVULA 4 MTS. |
| 703.0057 | SR-17 FLEXIBLE VALVULA 8 MTS. |
| 705.0332 | SR-26 V 4 MTS.                |
| 705.0333 | SR-26 V 8 MTS.                |
|          |                               |

| Posición | Referencia | Descripción                            |
|----------|------------|----------------------------------------|
| 1.11     | 705.0007   | CUELLO SR-9 V                          |
| 1.12     | 705.0038   | CUELLO SR-17 V                         |
| 1.13     | 703.0010   | CUELLO SR-17 V FLEXIBLE                |
| 1.14     | 705.0091   | CUELLO SR 26 V                         |
| 1.21     | 701.0247   | TAPON LARGO SR-9 / SR-20               |
| 1.22     | 712.1051   | TAPON LARGO SR-17 / SR-26              |
| 1.22     | 701.0240   | TAPON CORTO SR-9 / SR-20               |
| 1.23     | 701.0244   | TAPON MEDIANO SR-9 / SR-20             |
| 1.24     | 712.1053   | TAPON CORTO SR-17 / SR-26              |
| 1.91     | 165.0028   | ANILLO TORICO SR-9/SR-20               |
| 1.92     | 165.0031   | ANILLO TORICO TAPON SR-17 / SR-26      |
| 1.92     | 702.0055   | AISLANTE DELANT. CABEZAL SR-9/20       |
| 1.94     | 703.0012   | AISLANTE DELANT. CABEZAL SR-17 / SR-26 |
| 1.93     | 705.0067   | AISLANTE TRASERO CABEZAL SR-9          |
| 1.96     | 703.0011   | AISLANTE TRASERO CABEZAL SR-17 / SR-26 |
| 1.3      | 701.0250   | PORTATUNGSTENOS SR-9/20 1,0 Ø          |
|          | 701.0254   | PORTATUNGSTENOS SR-9/20 1,2 Ø          |
|          | 701.0251   | PORTATUNGSTENOS SR-9/20 1,6 Ø          |
| 1.32     | 702.0006   | PORTATUNGSTENOS SR-17/18/26 Ø 1        |
|          | 702,0007   | PORTATUNGSTENOS SR-17/18/26 Ø 1,2      |
|          | 702.0008   | PORTATUNGSTENOS SR-17/18/26 Ø 1,6      |
|          | 702.0012   | PORTATUNGSTENOS SR-17/18/26 Ø 2,0      |
|          | 702.0009   | PORTATUNGSTENOS SR-17/18/26 Ø 2,4      |
|          | 702.0010   | PORTATUNGSTENOS SR-17/18/26 Ø 3,2      |
|          | 702.0011   | PORTATUNGSTENOS SR-17/18/26 Ø 4,0      |
| 1.4      | 701.0275   | PORTATOBERAS DIF. SR-9/20 Ø 1,0        |

// Aire - SR 9V - SR 17V - SR 26V

|      | 701.0279 | PORTATOBERAS DIF. SR-9/20 1,2 Ø             |
|------|----------|---------------------------------------------|
|      | 701.0276 | PORTATOBERAS DIF. SR-9/20 1,6 Ø             |
| 1.42 | 701.0190 | PORTATOBERAS DIF. SR-17/18/26 1,0 Ø         |
|      | 701.0191 | PORTATOBERAS DIF. SR-17/18/26 1,6 Ø         |
|      | 701.0196 | PORTATOBERAS DIF. SR-17/18/26 2,4 Ø         |
| 1.51 | 701.0281 | TOB. CERAM. GR-4 SR-9/20 13N08              |
|      | 701.0282 | TOB, CERAM, GR-5 SR-9/20 13N09              |
|      | 701.0283 | TOB. CERAM. GR-6 SR-9/20 13N10              |
|      | 701.0284 | TOB. CERAM. GR-7 SR-9/20 13N11              |
|      | 701.0285 | TOB, CERAM, GR-8 SR-9/20 13N12              |
|      | 701.0286 | TOB. CERAM. GR-10 SR-9/20 13N13             |
| 1.52 | 701.0289 | TOB. CERAM. GR-4 LARGA 48 M/M SR-9/20       |
|      | 701.0290 | TOB. CERAM. GR-5 LARGA 48 M/M SR-9/20       |
|      | 701.0291 | TOB. CERAM. GR-6 LARGA 48 M/M SR-9/20       |
|      | 701.0293 | TOB. CERAM. GR-4 LARGA 63 M/M SR-9/20       |
|      | 701.0294 | TOB. CERAM. GR-5 LARGA 63 M/M SR-9/20       |
|      | 701.0296 | TOB. CERAM. GR-4 89 M/M SR-9/20 796N79      |
| 1.53 | 701.0107 | TOB. CERAM. GR-4 SR-17/18/26 10N50          |
|      | 701.0108 | TOB. CERAM. GR-5 SR-17/18/26 10N49          |
|      | 701.0109 | TOB. CERAM. GR-6 SR-17/18/26 10N48          |
|      | 701.0110 | TOB. CERAM. GR-7 SR-17/18/26 10N47          |
|      | 701.0111 | TOB. CERAM. GR-8 SR-17/18/26 10N46          |
|      | 701.0113 | TOB. CERAM. GR-10 SR-17/18/26 10N45         |
|      | 701.0114 | TOB. CERAM. GR-12 SR-17/18/26 10N44         |
| 1.54 | 701.0124 | TOB. METALICA SR-17/18/26 GR-5 47 mm        |
|      | 701.0126 | TOB. METALICA SR-17/18/26 GR-6 47 mm        |
|      | 701.0118 | TOB. METALICA SR-17/18/26 GR-7 47 mm        |
|      | 701.0120 | TOB. METALICA SR-17/18/26 GR-8 47 mm        |
|      | 701.0122 | TOB. METALICA SR-17/18/26 GR-10 47 mm       |
| 1.55 | 701.0129 | TOB. METALICA PUNTOS SR-17/18/26            |
| 1.56 | 701.0115 | TOB. CERAM. LARGA. GR-5 SR-17/18/26 10N49L  |
|      | 701.0116 | TOB. CERAM. LARGA. GR-6 SR-17/18/26 10N48L  |
|      | 701.0117 | TOB. CERAM. LARGA. GR-7 SR-17/18 /26 10N48L |
| 1.61 | 701.0130 | AISLANTE BLANCO                             |
| 1.62 | 701.0199 | AISLANTE GASLENS POS.1,62                   |
| 1.7  | 701.0301 | GASLENS SR-9/20 1,0 Ø                       |
|      | 701.0313 | GASLENS SR-9/20 1,2 Ø                       |
|      | 701.0307 | GASLENS SR-9/20 1,6 Ø                       |
|      | 701.0309 | GASLENS SR-9/20 2,4 Ø                       |
|      | 701.0311 | GASLENS SR-9/20 3,2 Ø                       |
|      | 701.0011 |                                             |
| 1.72 | 701.0201 | GASLENS DE 1,0 SR 17/26 45V24               |