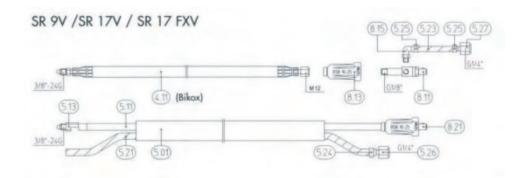

#### // Antorchas

| 705.0114 | SR-9 V 4 MTS.                 |
|----------|-------------------------------|
| 705.0115 | SR-9 V 8 MTS.                 |
| 999.9003 | SR-9 FLEXIBLE VALVULA 4 MTS.  |
| 999.9006 | SR-9 FLEXIBLE VALVULA 8 MTS.  |
| 705.0161 | SR-17 V DE 4 MTS.             |
| 705.0162 | SR-17 V DE 8 MTS.             |
| 703.0056 | SR-17 FLEXIBLE VALVULA 4 MTS. |
| 703.0057 | SR-17 FLEXIBLE VALVULA 8 MTS. |
| 705.0332 | SR-26 V 4 MTS.                |
| 705.0333 | SR-26 V 8 MTS.                |
|          |                               |

| Posición | Referencia | Descripción                            |
|----------|------------|----------------------------------------|
| 1.11     | 705.0007   | CUELLO SR-9 V                          |
| 1.12     | 705.0038   | CUELLO SR-17 V                         |
| 1.13     | 703.0010   | CUELLO SR-17 V FLEXIBLE                |
| 1.14     | 705.0091   | CUELLO SR 26 V                         |
| 1.21     | 701.0247   | TAPON LARGO SR-9 / SR-20               |
| 1.22     | 712.1051   | TAPON LARGO SR-17 / SR-26              |
| 1.22     | 701.0240   | TAPON CORTO SR-9 / SR-20               |
| 1.23     | 701.0244   | TAPON MEDIANO SR-9 / SR-20             |
| 1.24     | 712.1053   | TAPON CORTO SR-17 / SR-26              |
| 1.91     | 165.0028   | ANILLO TORICO SR-9/SR-20               |
| 1.92     | 165.0031   | ANILLO TORICO TAPON SR-17 / SR-26      |
| 1.92     | 702.0055   | AISLANTE DELANT. CABEZAL SR-9/20       |
| 1.94     | 703.0012   | AISLANTE DELANT. CABEZAL SR-17 / SR-26 |
| 1.93     | 705.0067   | AISLANTE TRASERO CABEZAL SR-9          |
| 1.96     | 703.0011   | AISLANTE TRASERO CABEZAL SR-17 / SR-26 |
| 1.3      | 701.0250   | PORTATUNGSTENOS SR-9/20 1,0 Ø          |
|          | 701.0254   | PORTATUNGSTENOS SR-9/20 1,2 Ø          |
|          | 701.0251   | PORTATUNGSTENOS SR-9/20 1,6 Ø          |
| 1.32     | 702.0006   | PORTATUNGSTENOS SR-17/18/26 Ø 1        |
|          | 702,0007   | PORTATUNGSTENOS SR-17/18/26 Ø 1,2      |
|          | 702.0008   | PORTATUNGSTENOS SR-17/18/26 Ø 1,6      |
|          | 702.0012   | PORTATUNGSTENOS SR-17/18/26 Ø 2,0      |
|          | 702.0009   | PORTATUNGSTENOS SR-17/18/26 Ø 2,4      |
|          | 702.0010   | PORTATUNGSTENOS SR-17/18/26 Ø 3,2      |
|          | 702.0011   | PORTATUNGSTENOS SR-17/18/26 Ø 4,0      |
| 1.4      | 701.0275   | PORTATOBERAS DIF. SR-9/20 Ø 1,0        |

// Aire - SR 9V - SR 17V - SR 26V

|      | 701.0279 | PORTATOBERAS DIF. SR-9/20 1,2 Ø             |
|------|----------|---------------------------------------------|
|      | 701.0276 | PORTATOBERAS DIF. SR-9/20 1,6 Ø             |
| 1.42 | 701.0190 | PORTATOBERAS DIF. SR-17/18/26 1,0 Ø         |
|      | 701.0191 | PORTATOBERAS DIF. SR-17/18/26 1,6 Ø         |
|      | 701.0196 | PORTATOBERAS DIF. SR-17/18/26 2,4 Ø         |
| 1.51 | 701.0281 | TOB. CERAM. GR-4 SR-9/20 13N08              |
|      | 701.0282 | TOB, CERAM, GR-5 SR-9/20 13N09              |
|      | 701.0283 | TOB. CERAM. GR-6 SR-9/20 13N10              |
|      | 701.0284 | TOB. CERAM. GR-7 SR-9/20 13N11              |
|      | 701.0285 | TOB, CERAM, GR-8 SR-9/20 13N12              |
|      | 701.0286 | TOB. CERAM. GR-10 SR-9/20 13N13             |
| 1.52 | 701.0289 | TOB. CERAM. GR-4 LARGA 48 M/M SR-9/20       |
|      | 701.0290 | TOB. CERAM. GR-5 LARGA 48 M/M SR-9/20       |
|      | 701.0291 | TOB. CERAM. GR-6 LARGA 48 M/M SR-9/20       |
|      | 701.0293 | TOB. CERAM. GR-4 LARGA 63 M/M SR-9/20       |
|      | 701.0294 | TOB. CERAM. GR-5 LARGA 63 M/M SR-9/20       |
|      | 701.0296 | TOB. CERAM. GR-4 89 M/M SR-9/20 796N79      |
| 1.53 | 701.0107 | TOB. CERAM. GR-4 SR-17/18/26 10N50          |
|      | 701.0108 | TOB. CERAM. GR-5 SR-17/18/26 10N49          |
|      | 701.0109 | TOB. CERAM. GR-6 SR-17/18/26 10N48          |
|      | 701.0110 | TOB. CERAM. GR-7 SR-17/18/26 10N47          |
|      | 701.0111 | TOB. CERAM. GR-8 SR-17/18/26 10N46          |
|      | 701.0113 | TOB. CERAM. GR-10 SR-17/18/26 10N45         |
|      | 701.0114 | TOB. CERAM. GR-12 SR-17/18/26 10N44         |
| 1.54 | 701.0124 | TOB. METALICA SR-17/18/26 GR-5 47 mm        |
|      | 701.0126 | TOB. METALICA SR-17/18/26 GR-6 47 mm        |
|      | 701.0118 | TOB. METALICA SR-17/18/26 GR-7 47 mm        |
|      | 701.0120 | TOB. METALICA SR-17/18/26 GR-8 47 mm        |
|      | 701.0122 | TOB. METALICA SR-17/18/26 GR-10 47 mm       |
| 1.55 | 701.0129 | TOB. METALICA PUNTOS SR-17/18/26            |
| 1.56 | 701.0115 | TOB. CERAM. LARGA. GR-5 SR-17/18/26 10N49L  |
|      | 701.0116 | TOB. CERAM. LARGA. GR-6 SR-17/18/26 10N48L  |
|      | 701.0117 | TOB. CERAM. LARGA. GR-7 SR-17/18 /26 10N48L |
| 1.61 | 701.0130 | AISLANTE BLANCO                             |
| 1.62 | 701.0199 | AISLANTE GASLENS POS.1,62                   |
| 1.7  | 701.0301 | GASLENS SR-9/20 1,0 Ø                       |
|      | 701.0313 | GASLENS SR-9/20 1,2 Ø                       |
|      | 701.0307 | GASLENS SR-9/20 1,6 Ø                       |
|      | 701.0309 | GASLENS SR-9/20 2,4 Ø                       |
|      | 701.0311 | GASLENS SR-9/20 3,2 Ø                       |
|      | 701.0011 |                                             |
| 1.72 | 701.0201 | GASLENS DE 1,0 SR 17/26 45V24               |