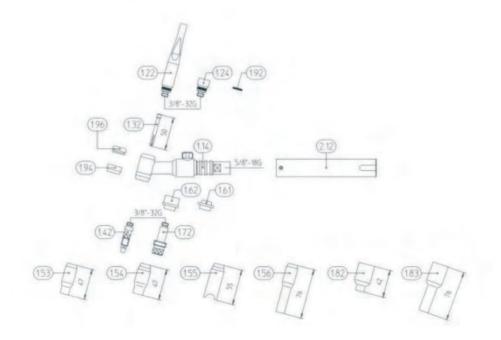

| Posición | Referencia | Descripción                            |
|----------|------------|----------------------------------------|
| 1.11     | 705.0007   | CUELLO SR-9 V                          |
| 1.12     | 705.0038   | CUELLO SR-17 V                         |
| 1.13     | 703.0010   | CUELLO SR-17 V FLEXIBLE                |
| 1.14     | 705.0091   | CUELLO SR 26 V                         |
| 1.21     | 701.0247   | TAPON LARGO SR-9 / SR-20               |
| 1.22     | 712.1051   | TAPON LARGO SR-17 / SR-26              |
| 1.22     | 701.0240   | TAPON CORTO SR-9 / SR-20               |
| 1.23     | 701.0244   | TAPON MEDIANO SR-9 / SR-20             |
| 1.24     | 712.1053   | TAPON CORTO SR-17 / SR-26              |
| 1.91     | 165.0028   | ANILLO TORICO SR-9/SR-20               |
| 1.92     | 165.0031   | ANILLO TORICO TAPON SR-17 / SR-26      |
| 1.92     | 702.0055   | AISLANTE DELANT. CABEZAL SR-9/20       |
| 1.94     | 703.0012   | AISLANTE DELANT. CABEZAL SR-17 / SR-26 |
| 1.93     | 705.0067   | AISLANTE TRASERO CABEZAL SR-9          |
| 1.96     | 703.0011   | AISLANTE TRASERO CABEZAL SR-17 / SR-26 |
| 1.3      | 701.0250   | PORTATUNGSTENOS SR-9/20 1,0 Ø          |
|          | 701.0254   | PORTATUNGSTENOS SR-9/20 1,2 Ø          |
|          | 701.0251   | PORTATUNGSTENOS SR-9/20 1,6 Ø          |
| 1.32     | 702.0006   | PORTATUNGSTENOS SR-17/18/26 Ø 1        |
|          | 702,0007   | PORTATUNGSTENOS SR-17/18/26 Ø 1,2      |
|          | 702.0008   | PORTATUNGSTENOS SR-17/18/26 Ø 1,6      |
|          | 702.0012   | PORTATUNGSTENOS SR-17/18/26 Ø 2,0      |
|          | 702.0009   | PORTATUNGSTENOS SR-17/18/26 Ø 2,4      |
|          | 702.0010   | PORTATUNGSTENOS SR-17/18/26 Ø 3,2      |
|          | 702.0011   | PORTATUNGSTENOS SR-17/18/26 Ø 4,0      |
| 1.4      | 701.0275   | PORTATOBERAS DIF. SR-9/20 Ø 1,0        |

// Aire - SR 9V - SR 17V - SR 26V

|      | 701.0279 | PORTATOBERAS DIF. SR-9/20 1,2 Ø             |
|------|----------|---------------------------------------------|
|      | 701.0276 | PORTATOBERAS DIF. SR-9/20 1,6 Ø             |
| 1.42 | 701.0190 | PORTATOBERAS DIF. SR-17/18/26 1,0 Ø         |
|      | 701.0191 | PORTATOBERAS DIF. SR-17/18/26 1,6 Ø         |
|      | 701.0196 | PORTATOBERAS DIF. SR-17/18/26 2,4 Ø         |
| 1.51 | 701.0281 | TOB. CERAM. GR-4 SR-9/20 13N08              |
|      | 701.0282 | TOB, CERAM, GR-5 SR-9/20 13N09              |
|      | 701.0283 | TOB. CERAM. GR-6 SR-9/20 13N10              |
|      | 701.0284 | TOB. CERAM. GR-7 SR-9/20 13N11              |
|      | 701.0285 | TOB, CERAM, GR-8 SR-9/20 13N12              |
|      | 701.0286 | TOB. CERAM. GR-10 SR-9/20 13N13             |
| 1.52 | 701.0289 | TOB. CERAM. GR-4 LARGA 48 M/M SR-9/20       |
|      | 701.0290 | TOB. CERAM. GR-5 LARGA 48 M/M SR-9/20       |
|      | 701.0291 | TOB. CERAM. GR-6 LARGA 48 M/M SR-9/20       |
|      | 701.0293 | TOB. CERAM. GR-4 LARGA 63 M/M SR-9/20       |
|      | 701.0294 | TOB. CERAM. GR-5 LARGA 63 M/M SR-9/20       |
|      | 701.0296 | TOB. CERAM. GR-4 89 M/M SR-9/20 796N79      |
| 1.53 | 701.0107 | TOB. CERAM. GR-4 SR-17/18/26 10N50          |
|      | 701.0108 | TOB. CERAM. GR-5 SR-17/18/26 10N49          |
|      | 701.0109 | TOB. CERAM. GR-6 SR-17/18/26 10N48          |
|      | 701.0110 | TOB. CERAM. GR-7 SR-17/18/26 10N47          |
|      | 701.0111 | TOB. CERAM. GR-8 SR-17/18/26 10N46          |
|      | 701.0113 | TOB. CERAM. GR-10 SR-17/18/26 10N45         |
|      | 701.0114 | TOB. CERAM. GR-12 SR-17/18/26 10N44         |
| 1.54 | 701.0124 | TOB. METALICA SR-17/18/26 GR-5 47 mm        |
|      | 701.0126 | TOB. METALICA SR-17/18/26 GR-6 47 mm        |
|      | 701.0118 | TOB. METALICA SR-17/18/26 GR-7 47 mm        |
|      | 701.0120 | TOB. METALICA SR-17/18/26 GR-8 47 mm        |
|      | 701.0122 | TOB. METALICA SR-17/18/26 GR-10 47 mm       |
| 1.55 | 701.0129 | TOB. METALICA PUNTOS SR-17/18/26            |
| 1.56 | 701.0115 | TOB. CERAM. LARGA. GR-5 SR-17/18/26 10N49L  |
|      | 701.0116 | TOB. CERAM. LARGA. GR-6 SR-17/18/26 10N48L  |
|      | 701.0117 | TOB. CERAM. LARGA. GR-7 SR-17/18 /26 10N48L |
| 1.61 | 701.0130 | AISLANTE BLANCO                             |
| 1.62 | 701.0199 | AISLANTE GASLENS POS.1,62                   |
| 1.7  | 701.0301 | GASLENS SR-9/20 1,0 Ø                       |
|      | 701.0313 | GASLENS SR-9/20 1,2 Ø                       |
|      | 701.0307 | GASLENS SR-9/20 1,6 Ø                       |
|      | 701.0309 | GASLENS SR-9/20 2,4 Ø                       |
|      | 701.0311 | GASLENS SR-9/20 3,2 Ø                       |
|      | 701.0011 |                                             |
| 1.72 | 701.0201 | GASLENS DE 1,0 SR 17/26 45V24               |